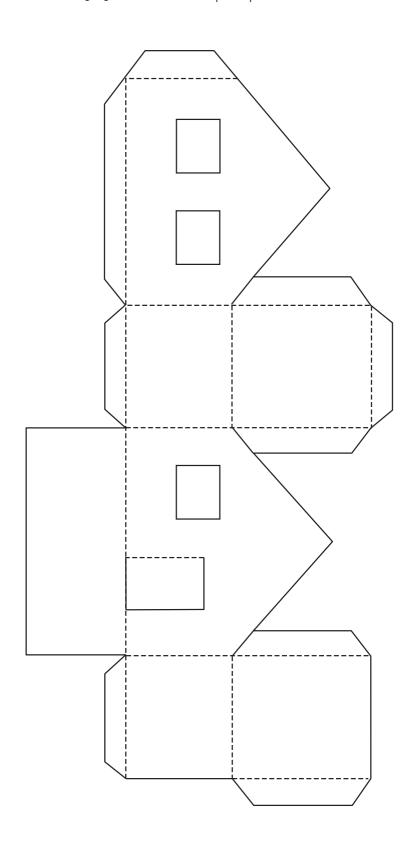

## **BAMBINO IN THE NEW WORLD**

EVROPSKÁ UNIE Evropské strukturální a investiční fondy OP Praha – pól růstu ČR

Jedinečné mezinárodní školky a jesle v Dejvicích a na Vinohradech.

Please, cut out everything drawn with a continuous line and bend everything drawn with a dashed line. Paste the flaps on the walls and you will have built your own house. Use your imagination and paint its roof, walls, and door.

It can be a gingerbread house or perhaps a haunted castle.

Cut out selected houses, trees, mountains, and other items on the next page, then place them around the world, and paste them after one another, where you would like them most.