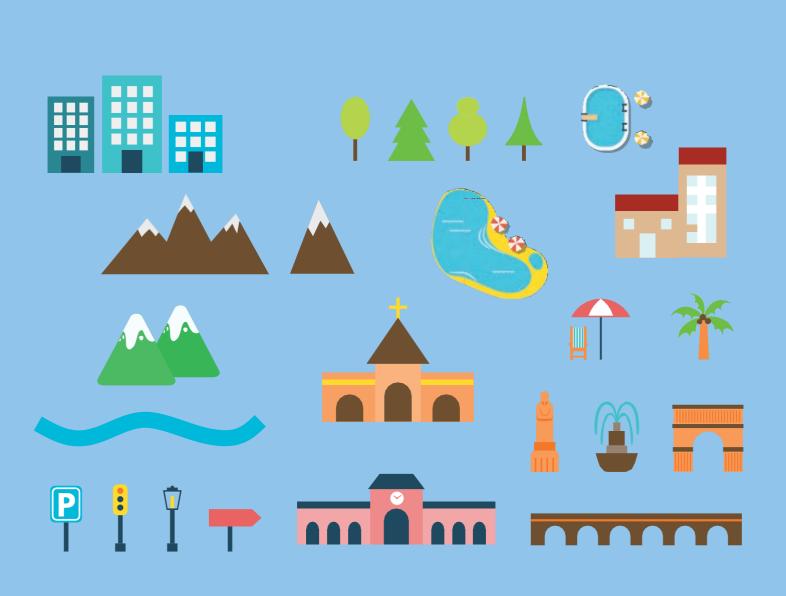

It can be a gingerbread house or perhaps a haunted castle.

Cut out selected houses, trees, mountains, and other items on the next page, then place them around the world, and paste them after one another, where you would like them most.

Cut out selected houses, trees, mountains, and other items, then place them around the world on the previous page, and paste them after one another, where you would like them most

Some pieces of our picture fell down.