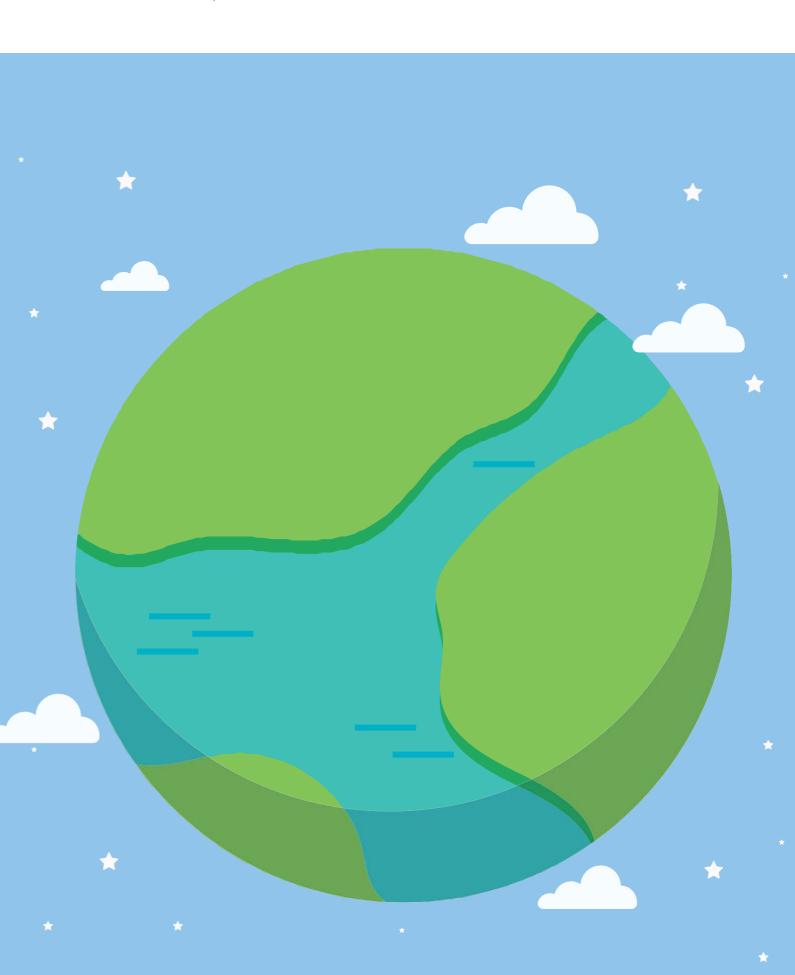

It can be a gingerbread house or perhaps a haunted castle.

Cut out selected houses, trees, mountains, and other items on the next page, then place them around the world, and paste them after one another, where you would like them most.

Cut out selected houses, trees, mountains, and other items, then place them around the world on the previous page, and paste them after one another, where you would like them most

Some pieces of our picture fell down.